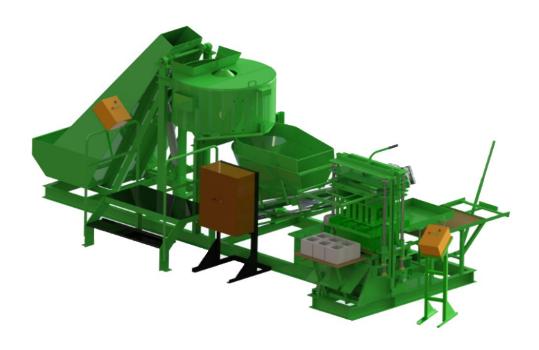

# S800 SEMI AUTOMATED BRICK PLANT (SINGLE)

#### Description

A plant for 'Africa'. A robust and practical plant for use by any workforce with optional automated stages to increase productivity and output.

#### **Specifications**

Hydraulic vibrated machine with hydraulic skip chute and mould box lifting action, 300L skip chute, 300L Mixer and 2m conveyor to feed machine.