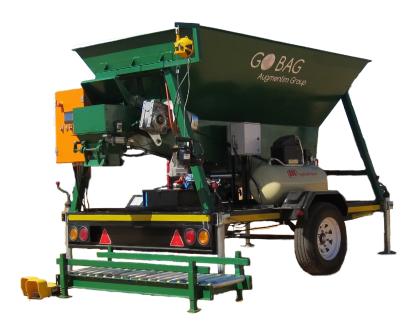

# **MOBILE GO BAG**

## Description

The Go Bag helps you get your value-added products to your customer base in a simple and cost effective manner. The durable structure allows for easy handling of both dense and sensitive products by bagging and stitching a variety of commodities.

### **Specifications**

When bagging sand the Go Bag filled and sealed a 50kg bag in 30 seconds which results in approximately 120 - 200 bags per hour. When using 50kg bags, 6 - 10 ton will be filled per hour (depending on the operator speed).